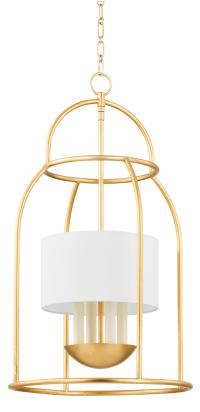

# DELIA H871704-VGL

A contemporary twist on a timeless design tradition, Delia features a birdcage-like silhouette with gently rounded geometries. Available in either a three or four candle array, this piece provides a classic look, while the open framework of this airy lantern allows light to disperse evenly in all directions. The frame is available in two finishes; Aged Iron and Vintage Gold Leaf.

### DIMENSIONS

Height: 29.75" Width/Diameter: 17" Length: " Minimum Height: 32.75" Maximum Height: 85.5" Canopy/Backplate: 5.5" Hanging Type: Product Weight: 8.8lb