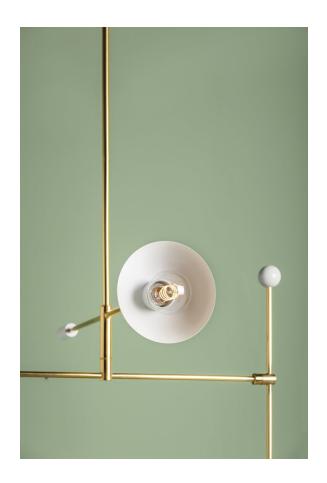

#### H878803-AGB/SWH

Rooted in mid-century modern design, the mobile-inspired Billie chandelier is easy on the eyes. Pivoting arms with matching shades in Soft White emit light in all directions, reflecting off the warm Aged Brass finish. Clean lines, symmetry, and implied movement combine to create an artful statement.