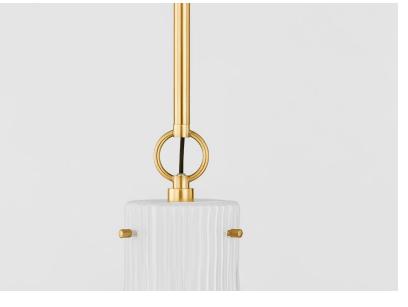

# CORINTHIA

H881701L-AGB

An ode to simplicity, Corinthia adheres to Greek design principles with its slender and elegant ribbed silhouette. A Opal Glass shade gracefully extends and then flares, bringing a dose of decorative minimalist style into any space. Available in multiple sizes, Corinthia can be styled alone, or grouped above a countertop or along a hallway.