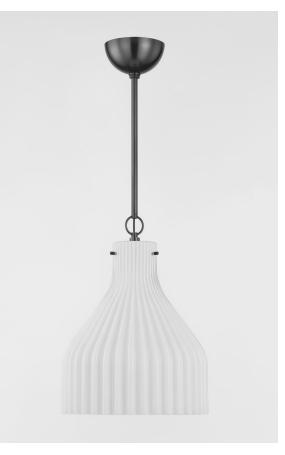

# CORINTHIA

H881701L-OB

An ode to simplicity, Corinthia adheres to Greek design principles with its slender and elegant ribbed silhouette. A Opal Glass shade gracefully extends and then flares, bringing a dose of decorative minimalist style into any space. Available in multiple sizes, Corinthia can be styled alone, or grouped above a countertop or along a hallway.

## DIMENSIONS

Height: 19.5" Width/Diameter: 14" Length: " Minimum Height: 24.25" Maximum Height: 60" Canopy/Backplate: 6" Hanging Type: Product Weight: 11.22lb