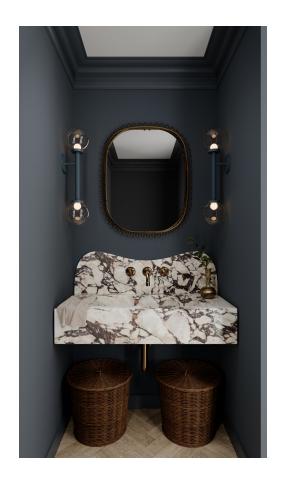

#### H883102-SBL

Inspired by a mobile, Sia nods to designs of the 1950s and 60s with its symmetry and bold style. Available as a chandelier or wall sconce, it contrasts the hard and soft elements of bold lines and large Clear Glass orbs. Finished in a cool Slate Blue with an Aged Brass rod, this fixture adds a pop of light and color to kitchens, dining areas, and other living spaces. Part of our Zoe Feldman collection.

## **FINISHES**

Slate Blue (SBL)