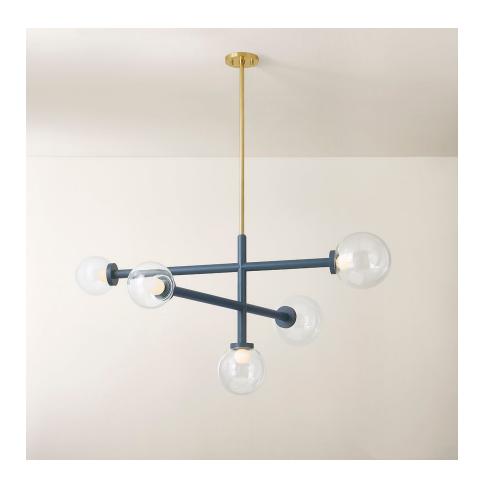

#### H883805-AGB/SBL

Inspired by a mobile, Sia nods to designs of the 1950s and 60s with its symmetry and bold style. Available as a chandelier or wall sconce, it contrasts the hard and soft elements of bold lines and large Clear Glass orbs. Finished in a cool Slate Blue with an Aged Brass rod, this fixture adds a pop of light and color to kitchens, dining areas, and other living spaces. Part of our Zoe Feldman collection.

# **FINISHES**

Aged Brass/Slate Blue (AGB/SBL)

# **DIMENSIONS**

Height: 21"

Width/Diameter: 43.25"

Length: "

Minimum Height: 24.75" Maximum Height: 60.75" Canopy/Backplate: 4.75"

Hanging Type:

Product Weight: 23.82lb