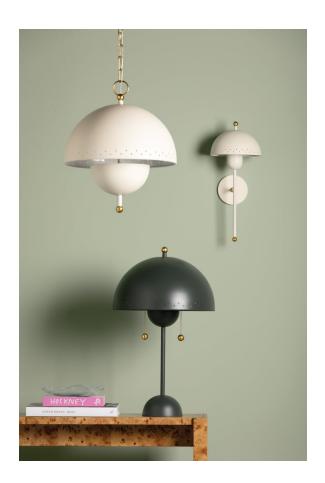

### H885702-AGB/SWH

Influenced by midcentury design, Jojo features a dome-shaped shade with decorative perforations that allow light to escape. Both the pendant and sconce come in a Soft White finish while the lamp is available in a moody green as an eye-catching accent piece. The pendant features 2 lights within its bowl, optimizing illumination. All variations are elegantly accented in Aged Brass. Part of our Zoe Feldman collection.