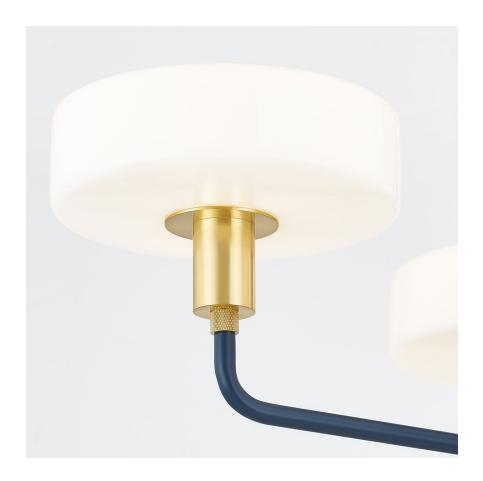

#### H886803-AGB/SBL

A modern statement piece in stylish Slate Blue, Aston features thick pillow-shaped shades made of Opal Shiny Glass balanced on a softly geometric frame. Sleek lines, right angles, and warm Aged Brass accents contribute to the striking stature of this fixture. Available as a sconce, 3-light and a 5-light chandelier, Aston fills any space with a warm glow. Part of our Zoe Feldman collection.

## **FINISHES**

Aged Brass/Slate Blue (AGB/SBL)