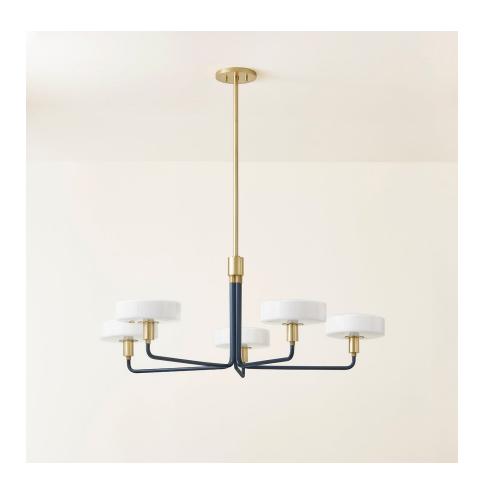

# **ASTON**

#### H886805-AGB/SBL

A modern statement piece in stylish Slate Blue, Aston features thick pillow-shaped shades made of Opal Shiny Glass balanced on a softly geometric frame. Sleek lines, right angles, and warm Aged Brass accents contribute to the striking stature of this fixture. Available as a sconce, 3-light and a 5-light chandelier, Aston fills any space with a warm glow. Part of our Zoe Feldman collection.

# **FINISHES**

Aged Brass/Slate Blue (AGB/SBL)

# **DIMENSIONS**

Height: 14.75"
Width/Diameter: 39"

Length: "

Minimum Height: 18.25" Maximum Height: 53.5" Canopy/Backplate: 5.5"

Hanging Type:

Product Weight: 12.1lb