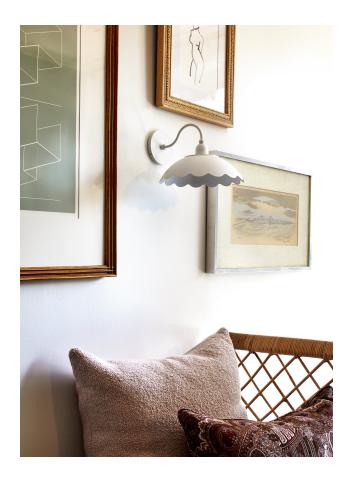

#### H888101-TWH

Graceful gooseneck arms curve like stems in support of the beautiful botanical forms of Yael. Each large dome shade features a scalloped edge. Small decorative spheres adorn the fixture like beads, complementing the sculptural linework of this family. Available as a sconce or a linear design, Yael makes a soft, fresh statement with its Textured White finish. Part of our Zoe Feldman collection.

# **TEXTURED WHITE (TWH)**