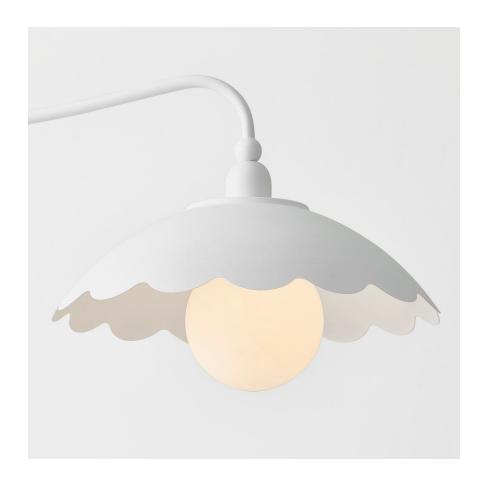

#### H888902-TWH

Graceful gooseneck arms curve like stems in support of the beautiful botanical forms of Yael. Each large dome shade features a scalloped edge. Small decorative spheres adorn the fixture like beads, complementing the sculptural linework of this family. Available as a sconce or a linear design, Yael makes a soft, fresh statement with its Textured White finish. Part of our Zoe Feldman collection.