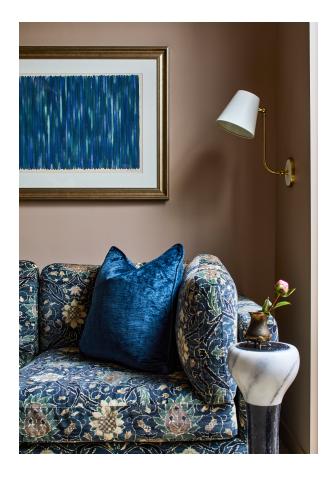

# GEORGANN

H891101-AGB/SWH

Leaning into traditional aesthetics, Georgann features clean lines and tapered shades with gently curved arms. Both its sconce and linear forms come with a Soft White and Aged Brass finish, providing a sense of classic beauty that melds with existing decor. As a floor lamp, it is finished in a moody green hue that adds a fresh dose of color to any room. Part of our Zoe Feldman collection.

#### FINISHES

AGED BRASS/SOFT WHITE (AGB/SWH)