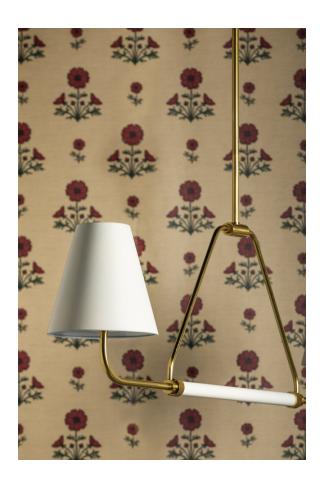

# **GEORGANN**

#### H891902-AGB/SWH

Leaning into traditional aesthetics, Georgann features clean lines and tapered shades with gently curved arms. Both its sconce and linear forms come with a Soft White and Aged Brass finish, providing a sense of classic beauty that melds with existing decor. As a floor lamp, it is finished in a moody green hue that adds a fresh dose of color to any room. Part of our Zoe Feldman collection.

## **FINISHES**

AGED BRASS/SOFT WHITE (AGB/SWH)