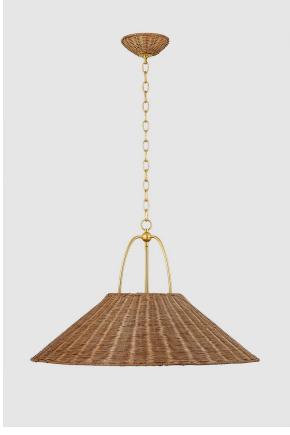

DAVIDA H894701L-AGB

The Davida pendant takes a heritage silhouette and gives it an update with contemporary materiality. Woven from Natural Rattan, the shade and canopy bring an earthy, yet sophisticated feel to a space. The unique metalwork details are finished in a timeless Aged Brass finish. Part of our Zoe Feldman collection, Davida is available in two sizes.

### FINISHES

AGED BRASS (AGB)

#### DIMENSIONS

| Height: 19"                  |
|------------------------------|
| Width/Diameter: 30"          |
| Length: "                    |
| Minimum Height: 23.5"        |
| Maximum Height: 75.5"        |
| Canopy/Backplate: <b>5</b> " |
| Hanging Type:                |
| Product Weight: 6.6lb        |