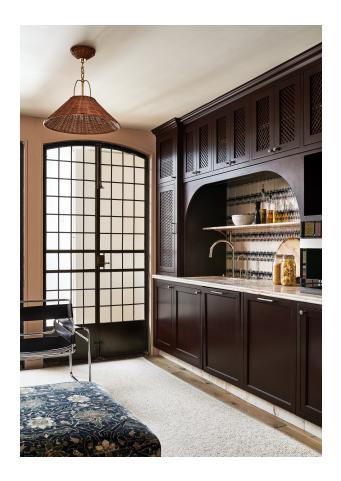

#### H894701S-AGB

The Davida pendant takes a heritage silhouette and gives it an update with contemporary materiality. Woven from Natural Rattan, the shade and canopy bring an earthy, yet sophisticated feel to a space. The unique metalwork details are finished in a timeless Aged Brass finish. Part of our Zoe Feldman collection, Davida is available in two sizes.