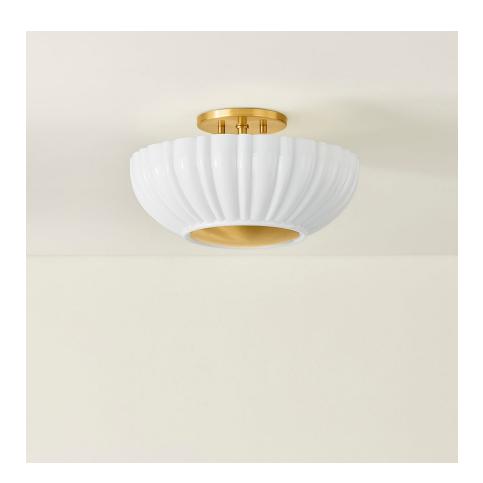

#### H966502-AGB

Recalling Art Deco designs, this decorative flush mount features a large Opal Shiny Glass shade with fluted edges. The metalwork is finished in timeless Aged Brass, adding a luxurious note. Anne provides warm illumination to a living room, bedroom, or office space. Part of our Zoe Feldman collection.