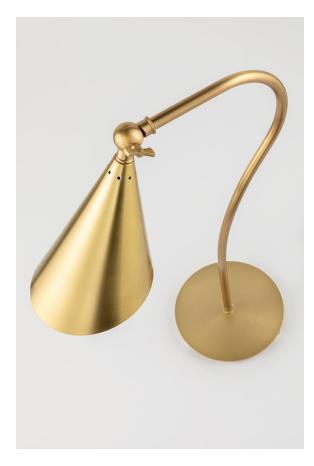

Don't let Lupe's demure looks fool you. Quite the workhorse, Lupe's a utilitarian at heart, equipped with a stylish swivel key to create directional light. The Lupe collection includes wall lighting and portables. The gooseneck table lamp is available in Aged Brass, Old Bronze, or Polished Nickel. The wall sconces are available in the same finishes as well as two-toned finishes of Aged Brass/Black and Aged Brass/White.

# DIMENSIONS

Height: 20.5" Width/Diameter: 7"

Canopy/Backplate: 7" Hanging Type: Product Weight: 2lb