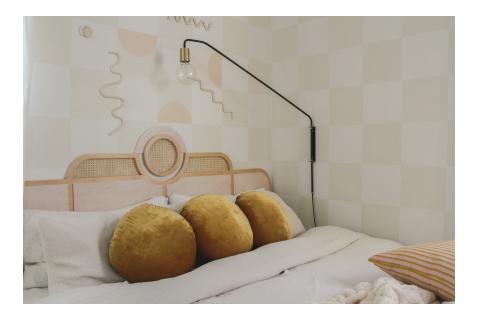

# **BECCA**

#### HL566201-AGB/SBK

Becca makes our minimalist heart beat, blending industrial and modern like a total pro. While you may be more familiar with traditional wall lights, Becca is in a league of her own. The portable wall sconce projects outward, swiveling left to right to spotlight any task. Flex your design eye by placing Becca over a reading chair in place of a floor lamp, bedside with ample wall space, or over a bistro table.