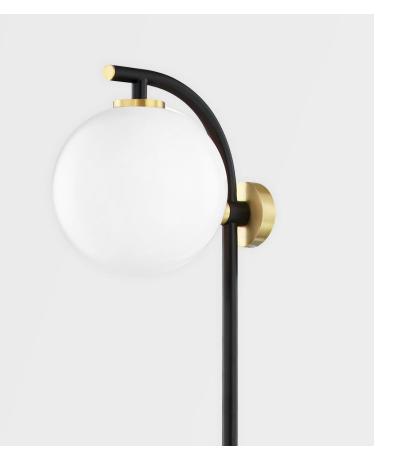

# FAYE HL589201-AGB/SBK

There's no dimming Faye's light. Standing at 3.5' tall, Faye makes her presence known. A long, soft black stem extends to reveal an opal glass globe, the perfect glossy counterpart to aged brass accents. Slim yet statement-making, we picture Faye adding subtle drama to any space.

## **FINISHES**

Aged Brass/soft Black (AGB/SBK)