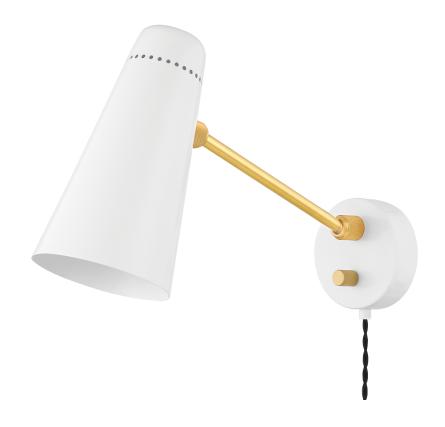

### HL598201-AGB/SWH

Mid-century references inspired the Alex Wall Sconce, revitalizing a historic design for the modern age. The combination of aged brass and soft green, white, or black finish is simply sublime. From the perforated shade to the etched joints, no detail was overlooked. The plug -in design is completely hassle-free, allowing you to plug into an existing outlet vs. hardwiring.

# **FINISHES**

AGED BRASS (AGB)

# **DIMENSIONS**

Height: 9"

Width/Diameter: 4.75"

Canopy/Backplate: 4.25"

Hanging Type:

Product Weight: 2.64lb