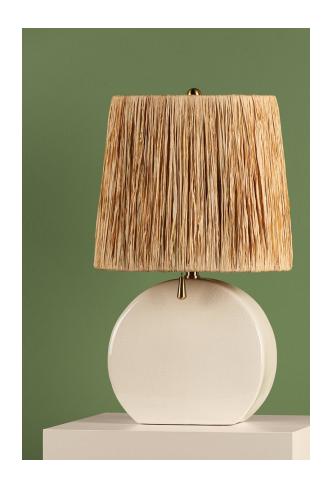

#### HL623201-AGB/CIC

Anessa is a trendsetter, taking style cues from the brightest design trends. From the glossy crackle glaze to the raffia-lined shade, each detail is better than the last. Aged brass accents on the finial, socket and pull chain are beautifully delicate, inspired by minimalist jewelry.