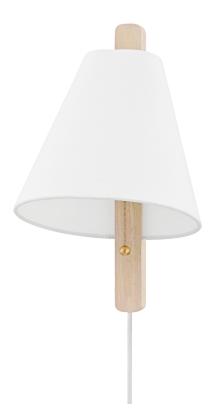

# ELLEN HL636201-AGB/WWA

Ellen is fresh, fun and functional. A recognizable shade silhouette in linen is set slightly pitched, drawing the eye while keeping things minimal. A soft-edged wooden strip in whitewash or charred ash pierces the linen shade and brings a natural element to this portable sconce. The pretty pull-chain is both useful and decorative.

### FINISHES

AGED BRASS/WOOD CHARRED ASH (AGB/WCA) AGED BRASS/WOOD WHITEWASH ASH (AGB/WWA)

#### DIMENSIONS

Height: 15.5" Width/Diameter: 9.75"

Canopy/Backplate: **0**" Hanging Type: Product Weight: **2.25lb** 