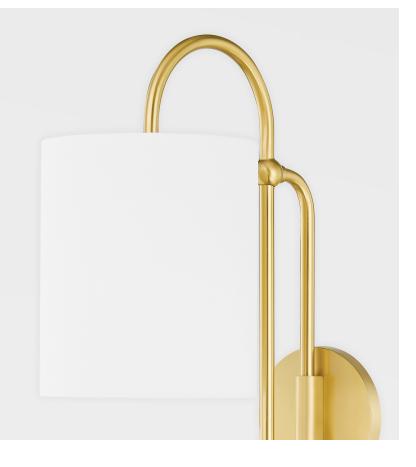

HL641201-AGB

CAROLINE

Caroline is pretty, petite and portable. A sweeping arm holds a crisp white linen shade and attaches to a second arm using small spheres to add detail at the connection points. A visually-interesting negative space is created between the two arms. This plug-in sconce is an easy way to elevate a space.