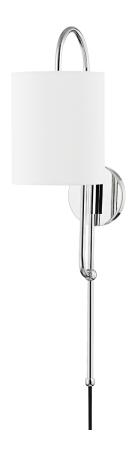

#### HL641201-PN

Caroline is pretty, petite and portable. A sweeping arm holds a crisp white linen shade and attaches to a second arm using small spheres to add detail at the connection points. A visually-interesting negative space is created between the two arms. This plug-in sconce is an easy way to elevate a space.