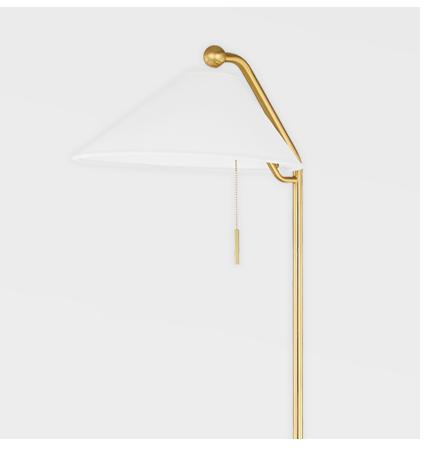

Aisa is classic mid-century style made modern. The white linen, shell-shaped shades are angled to direct light where it's needed most. Details like the pull chain, angled arm of the wall sconce and decorative sphere at the top of the floor lamp take these portable pieces to the next level.