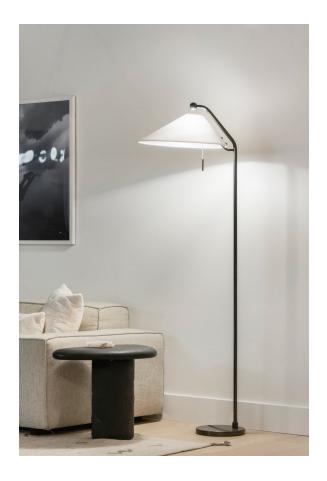

#### HL647401-OB

Aisa is classic mid-century style made modern. The white linen, shell-shaped shades are angled to direct light where it's needed most. Details like the pull chain, angled arm of the wall sconce and decorative sphere at the top of the floor lamp take these portable pieces to the next level.

# **DIMENSIONS**

Height: 65"

Width/Diameter: 11.75"

Canopy/Backplate: 0"

Hanging Type:

Product Weight: 17.25lb