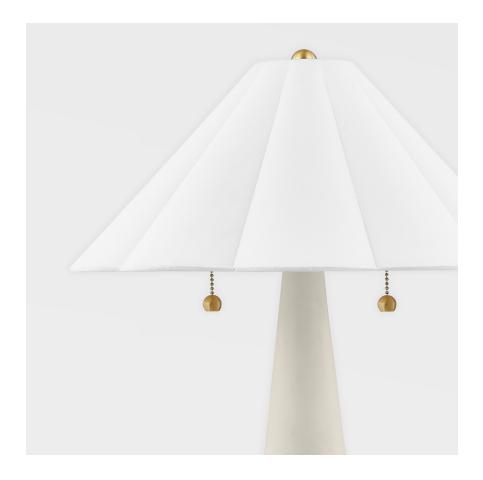

#### HL676202-AGB/CAI

Alana keeps things light and airy. A pretty scalloped shade in white linen is adorned by aged brass accents like metal balls, chain work, arnd canopy. Pull chains on each side of the ceramic table lamp dangle like earrings, adding both function and fashion.