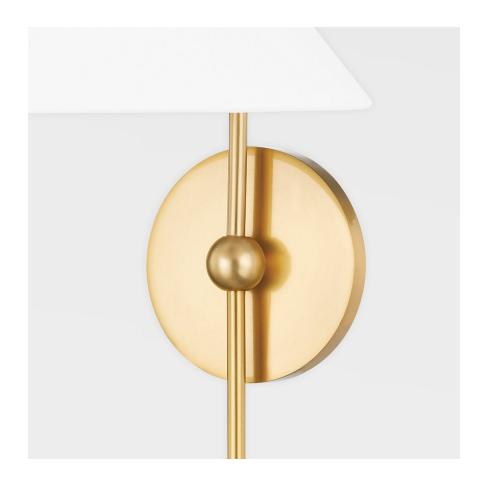

#### HL682201-AGB

Sang is jewelry-inspired lighting at its finest. The sleek, curved arms and decorative gold balls, both solo and in groups of three, give the overall silhouette a definite drop earring vibe. Finished in aged brass with a white linen shade and available as a pendant, wall sconce or floor lamp, there's a Sang to accessorize every room.

## **FINISHES**

Aged Brass (AGB)