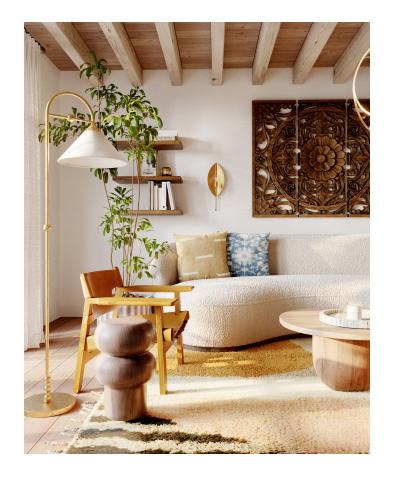

#### HL682401-AGB

Sang is jewelry-inspired lighting at its finest. The sleek, curved arms and decorative gold balls, both solo and in groups of three, give the overall silhouette a definite drop earring vibe. Finished in aged brass with a white linen shade and available as a pendant, wall sconce or floor lamp, there's a Sang to accessorize every room.