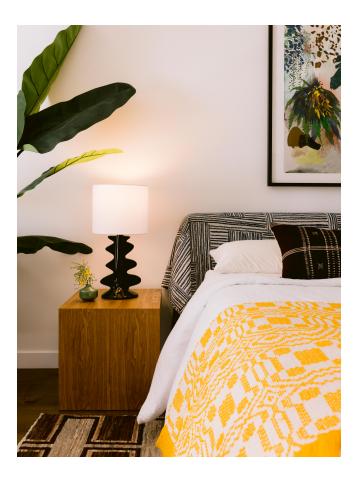

#### HL684201-AGB/CGB

A table lamp that doubles as abstract art, Liwa lights up the room with style. The smooth, fluid shape of the ceramic base gives the piece both a sense of calm and a feeling of movement. The slim profile allows Liwa to make a big statement without taking up a lot of table space. Made to suit any décor, the glossy black or white finish is perfectly topped off by a crisp white linen drum shade.