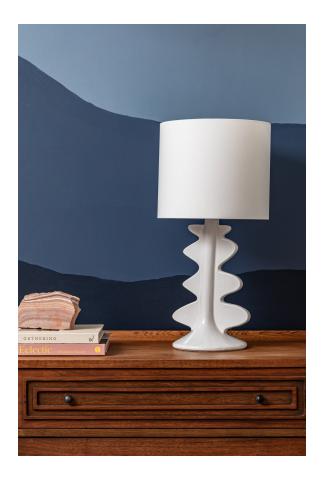

# LIWA HL684201-AGB/CGW

A table lamp that doubles as abstract art, Liwa lights up the room with style. The smooth, fluid shape of the ceramic base gives the piece both a sense of calm and a feeling of movement. The slim profile allows Liwa to make a big statement without taking up a lot of table space. Made to suit any décor, the glossy black or white finish is perfectly topped off by a crisp white linen drum shade.

## FINISHES

AGED BRASS/CERAMIC GLOSS BLACK (AGB/CGB) AGED BRASS/CERAMIC GLOSS WHITE (AGB/CGW)