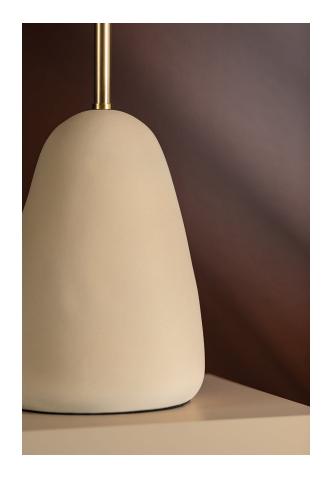

# MAIA HL692201-AGB/CBG

Capturing the designer's heritage, Maia is both intimate and intriguing. The perfectly imperfect ceramic base represents a Brazilian mountain, and the angular shade evokes the roof of a traditional Korean home. Aged brass accents give this natural, neutral beauty a hint of shine.

# FINISHES

AGED BRASS/CERAMIC TEXTURED BEIGE (AGB/CBG)