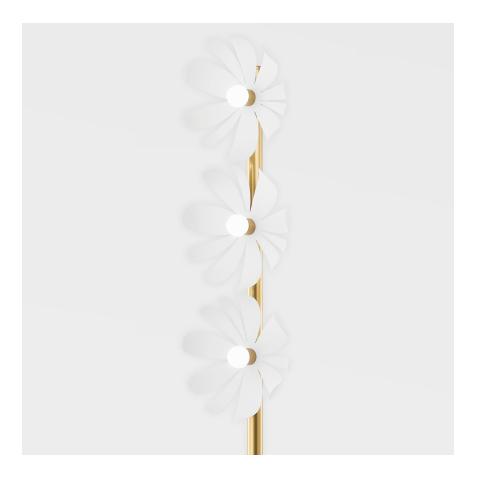

# **TWIGGY**

#### HL698403-AGB/TWH

Pretty with a retro flair, Twiggy is floral inspiration at its finest. Different-sized textured white petals sprout from a petite opal matte bulb  $\epsilon$  the center. The aged brass accents add a pop of shine without taking away from the piece's organic feel. Twiggy offers an entire bouquet of options including a one- or three-light wall sconce, a 3-light semi flush and a 3-light floor lamp.

## **DIMENSIONS**

Height: 66"

Width/Diameter: 12"

Canopy/Backplate: 0"

Hanging Type:

Product Weight: 14.25lb