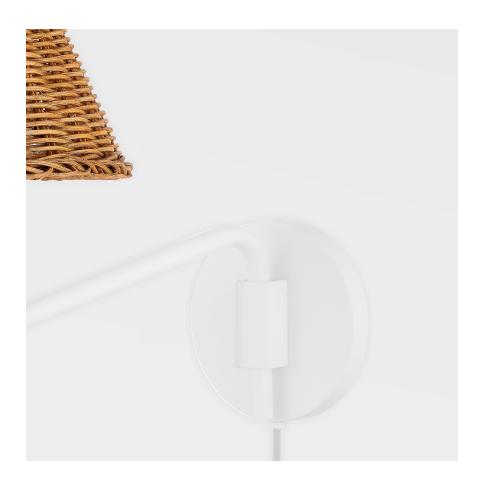

# ISSA HL704201-TWH

Issa has a natural style that's ahead of the curve. Slender, hooked arms hold a woven rattan shade that lets a soft light filter through. The aged brass or textured white finish is the perfect complement to the natural shade and adds to the fixture's overall earthy feel. Available as a chandelier, wall sconce or portable sconce, there's a place for Issa in every space.

# **FINISHES**

Aged Brass (AGB) TEXTURED WHITE (TWH)

## **DIMENSIONS**

Height: 13.5"

Width/Diameter: 10.5"

Canopy/Backplate: 4.75"

Hanging Type: Product Weight: 4lb