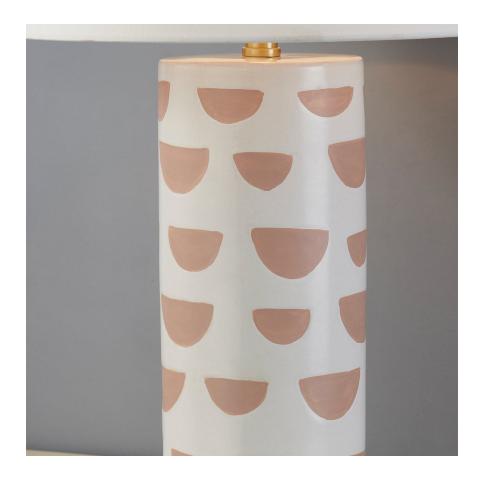

# **MINNIE**

## HL714201A-AGB/CWO

Minnie is fun and funky! These fashionable table lamps have a hand-made quality with a glossy ceramic base in satin white or slate blue and perfectly imperfect geometric patterning. Complete with a subtle accent of Aged Brass, these cuties were made to stand out on any console or surface in your home that calls for a touch of personality. Part of our Megan Molten x Mitzi Tastemakers collection.

## **FINISHES**

Aged Brass (AGB) Aged Brass/ Ceramic Gloss Turquoise (AGB/CTQ)