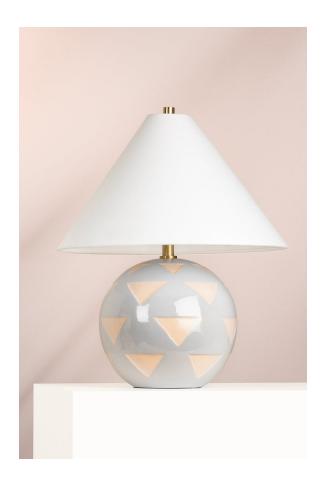

#### HL714201B-AGB/CBO

Minnie is fun and funky! These fashionable table lamps have a hand-made quality with a glossy ceramic base in satin white or slate blue and perfectly imperfect geometric patterning. Complete with a subtle accent of Aged Brass, these cuties were made to stand out on any console or surface in your home that calls for a touch of personality. Part of our Megan Molten x Mitzi Tastemakers collection.