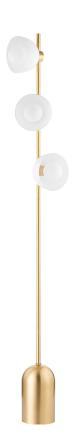

# **BELLE**

#### HL724403-AGB

Cool contrast and fine form play well together in Belle's striking silhouette. The aged brass frame pops against the glossy white shades, featuring exposed bulbs for a futuristic effect. This 3-light bath sconce can be installed vertically or horizontally.

### **FINISHES**

Aged Brass (AGB)