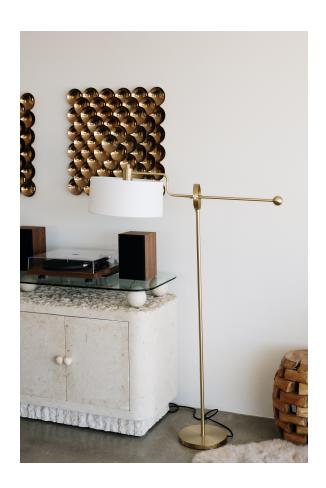

#### HL744401-AGB

Physics meets fine design in the Libby Floor Lamp. A central hinge mechanism adjusts the height, creating functional flow of light for any task. The aged brass finish is a classic choice, complementing the crisp white drum shade.