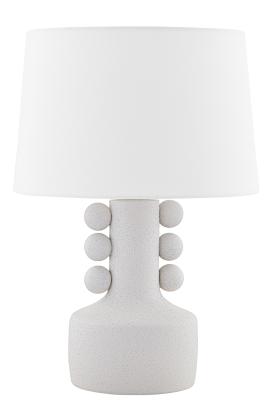

#### HL754201-AGB/CWK

Surrealist form and texture combine in the Amalia Table Lamp. Fun and fresh, Amalia features a speckled crackle glaze that is equal parts subtle and striking. The vessel-like silhouette is accented with bauble-like spheres, topped with a white linen shade for a monochromatic effect.