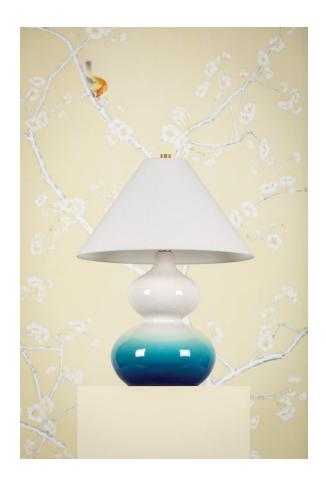

#### HL764201-AGB/COB

Inspired by antique decorative jars, Aimee's hourglass shape and blue ombre ceramic base give this sleek table lamp its soothing, sculptural appeal. A tapered White Linen shade and chunky exposed Aged Brass finial complete the look. Part of our Ariel Okin x Mitzi Tastemakers collection.