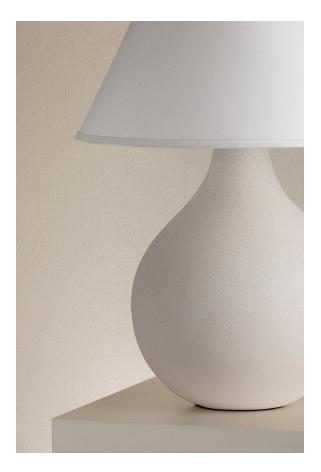

HELENA HL775201-AGB/CWK

Helena ushers in an era of 'new neutrals'. From the pear-like silhouette to the classic tapered shade, Helena masters simplistic beauty while maintaining a certain design edge. The matte white ceramic form features the faintest black speckle, adding organic texture to the piece.