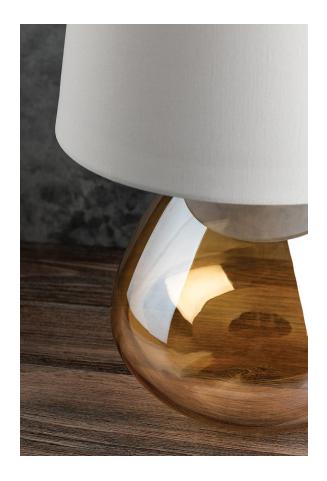

#### HL776201-AGB

Thea's beauty lies in her unique luster finish, expertly crafted to enhance the organic form. The table lamp emanates warmth, featuring a plated champagne amber glass that quietly glistens. French-wired for added flair, the wire extends directly from the socket. Topped with a linen drum shade.

## **FINISHES**

Aged Brass (AGB)