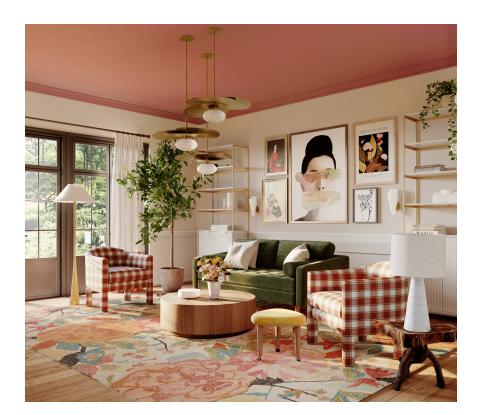

#### HL804401-AGB

Extremely usable yet trend forward, this striking floor lamp makes a gorgeous organic statement. A slender natural raffia-wrapped stem, tapered at the bottom and straight at the top, has an Aged Brass band at the middle, creating a modern hourglass-like silhouette. A tapered white linen shade and round Aged Brass finial complete the look.