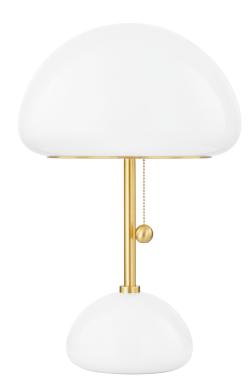

# **CORTNEY**

#### HL813201-AGB

Cortney is a gorgeous combination of mixed glass with Aged Brass. An opal glossy glass shade is captured within a clear glass shade for a look that is both trendy and useable. Light flows through the open shades and reflects inside them. The opal glass table lamp, with its visible Aged Brass pull chain, adds a stylish pop and polish to any space. Also available as a wall sconce, semi-flush, and pendant. Part of our Home Ec. x Mitzi Tastemakers collection.

### **FINISHES**

AGED BRASS (AGB)

#### **DIMENSIONS**

Height: 18.25"

Width/Diameter: 11.75"

Length: "

Minimum Height: " Maximum Height: " Canopy/Backplate: 4"

Hanging Type:

Product Weight: 6.6lb