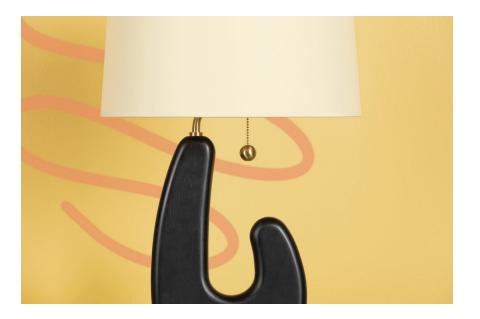

REGINA HL818201-AGB

An oversize bauble at the end of the beaded pull chain hangs perfectly in the space created by the modern, sculptural base, giving this table lamp its asymmetrical but balanced feel. The visible grain in the blackened wood base and cream paper shade work beautifully with the Aged Brass details. Regina brings a chic, elevated look to tabletops throughout the home. Part of our Home Ec. x Mitzi Tastemakers collection.