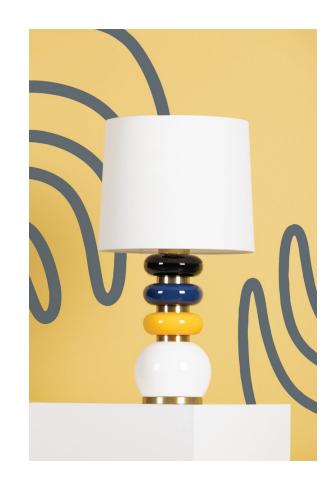

# ROBYN HL820201-AGB/CMM

A mod mix of materials, colors, and shapes, this accent lamp adds a fun and stylish pop to any tabletop. The base is a series of stacked rings, alternating between Aged Brass and ceramic in beautiful shades of yellow, blue, and black. A white linen shade and Aged Brass finial balance out the look. Part of our Home Ec. x Mitzi Tastemakers collection.