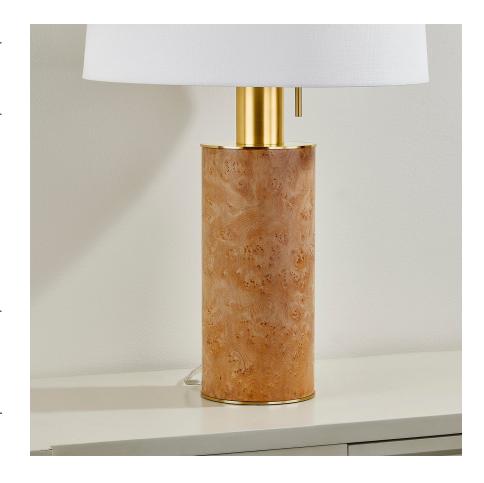

#### HL853201-AGB

Simple shapes and modern proportions provide a clean canvas to highlight the striking Burl Wood Veneer body of Clarissa. The blonde wood tone embodies elegance, while the overscale, Aged Brass neck and decorative pull chain provide a fresh and playful counterpoint. A classic white linen drum shade completes the lamp base with an air of timelessness.

\*Due to the one-of-a-kind nature of the medium, exact colors and patterns may vary slightly from the image shown.