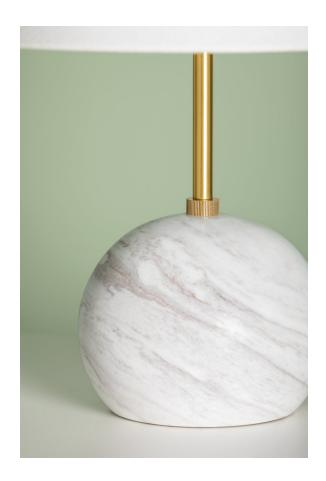

#### HL864201-AGB

Petite, yet statuesque, Jewel marries distinctive materials and geometric shapes. Sculpted from honed Calcutta gold marble, the spherical body supports a sleek, elongated neck in Aged Brass. A tapered white linen shade tops this table lamp, bringing texture to any space.

\*Due to the one-of-a-kind nature of the medium, exact colors and patterns may vary slightly from the image shown.