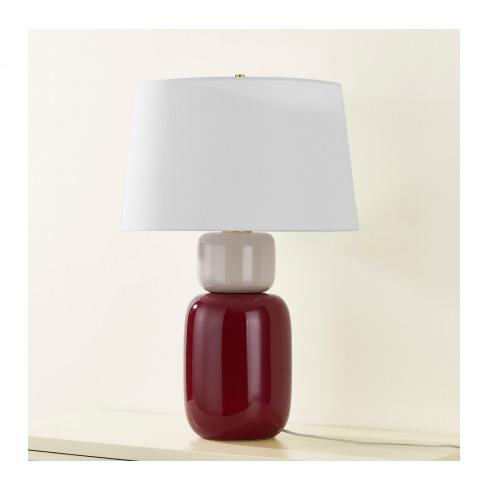

#### HL890201-AGB/CBB

Marrying minimalist design principles and a sense of playfulness, Batya focuses on color blocking to strike a pleasing balance. A companion to Corinne, this lamp features soft Bordeaux and soft blush hues that add a dose of subtle color. Batya is also available as a flush mount in two sizes with a cool Slate Blue shade. Part of our Zoe Feldman collection.

## **FINISHES**

Aged Brass/Ceramic Bordeaux Blush (AGB/CBB)