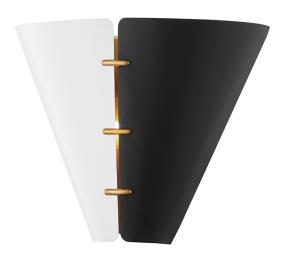

#### KBS1352102L-AGB

Split brings together clean, modern design with an artisan's flair. Small aged brass fasteners connect the cone shades, adding a spark of color while intentionally allowing a sliver of light to pass through.